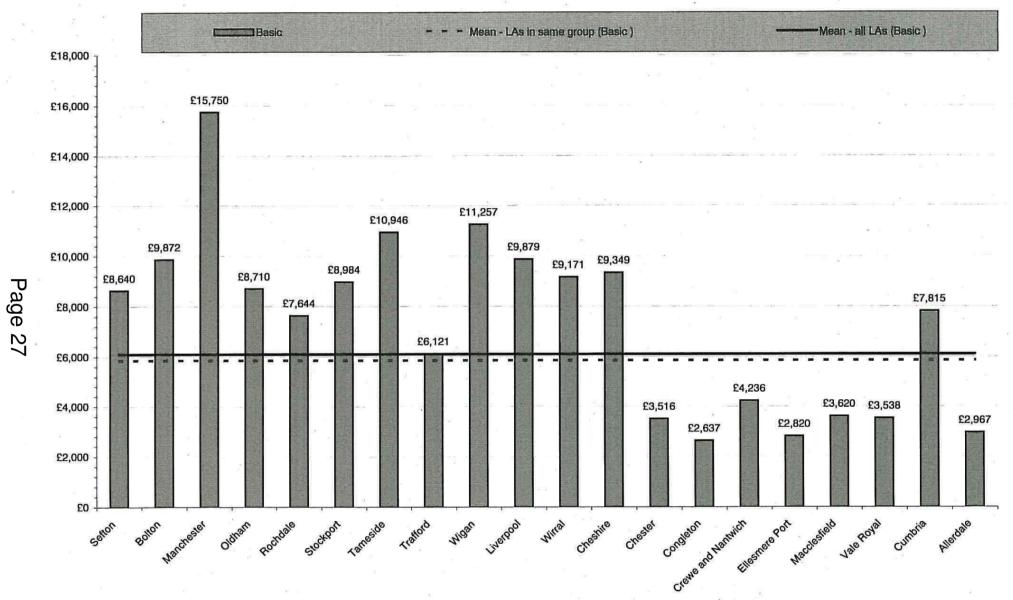

## Index of Appendices

- Appendix A Local Government Association (LGA) Members' Allowances Survey 2008 Summary Findings
- Appendix B –Summary Table of Basic and Special Responsibility Allowances 2008
- Appendix C Detailed Table of Members' Allowances from LGA 2008 Survey
- Appendix D Bar Chart Showing Basic Allowances from North West Local Authorities from LGA 2008 Survey
- Appendix E Bar Chart Showing Basic Allowances of Comparison Local Authorities (By Population) from LGA 2008 Survey
- Appendix F Basic Allowances Paid To Members Of North West Local Authorities – 2012