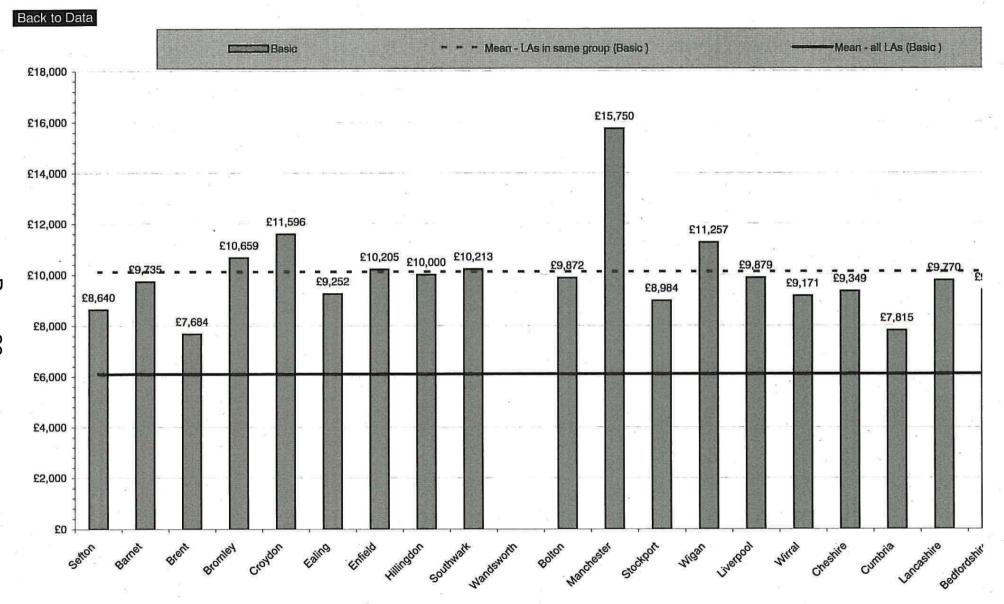

## Index of Appendices

- Appendix A Local Government Association (LGA) Members' Allowances Survey 2008 Summary Findings
- Appendix B –Summary Table of Basic and Special Responsibility Allowances 2008
- Appendix C Detailed Table of Members' Allowances from LGA 2008 Survey
- Appendix D Bar Chart Showing Basic Allowances from North West Local Authorities from LGA 2008 Survey
- Appendix E Bar Chart Showing Basic Allowances of Comparison Local Authorities (By Population) from LGA 2008 Survey
- Appendix F Basic Allowances Paid To Members Of North West Local Authorities – 2012